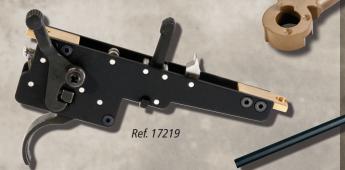

Ref. 17217 Steel charging handle Zero steel trigger assembly Ref. 17219 Precision barrel 6.03x430mm

Ref. 17228 Ref. 17229 Precision barrel 6.03x554mm

Ref. 17249 M150 cylinder set Ref. 17250 M170 cylinder set