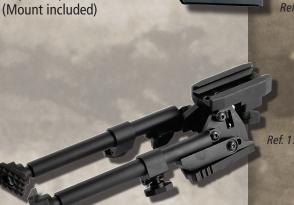

## **Accessories:**

Ref. 17139 40 rd. magazine

Ref. 17215 Silencer Ref. 17216 Bi-pod

Ref. 17226 Sniper scope, 3.5-10x50E

Ref. 17139

Ref. 17226

Ref. 17212 Upgrade kit M150 Ref. 17213 Upgrade kit M170

Ref. 17214 M140 Spring