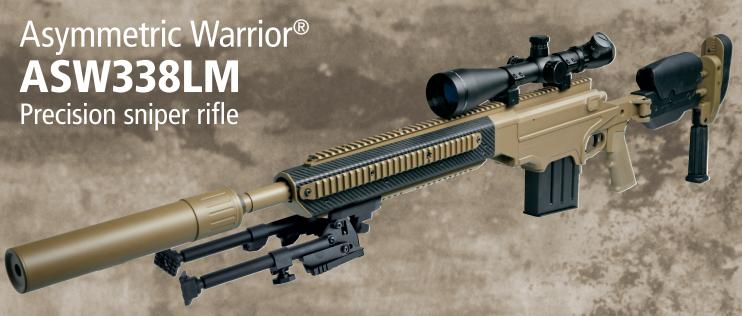

## Asymmetric Warrior® ASW338LM

Precision sniper rifle

## Get the ultimate sniper experience with ASW338LM (ProLine spring operated sniper.)

Designed from original 3D drawings provided by Ashbury International Group Inc, this fully licensed high-end airsoft rifle looks and handles just like the real thing. This precision airsoft gun features a monolithic full length top rail for scopes as well as a carbon-fiber look fore-end with bottom rail and side rails that are co-bore aligned for mounting bi-pods and other tactical equipment. The ergonomic folding Push-button adjustable shoulder stock, is custom fitted with adjustments for length of stock, cheek-piece height, and vertical recoil pad placement. It comes with a versatile adjustable field Mono-pod, and a mounted muzzle brake with a large 28mm external thread for quick mounting of a designated silencer (not included). The Rifle has a unique loading system which allows correct placement of the magazine for added realism.

- Designed from original Ashbury 3D drawings provide 100% realism in parts and handling
- Unique BB loading system allows correct positioning of magazine well which adds realism in use
- VSR compatible inner structure and barrel
- Diecast aluminum receiver
- CNC made upper rail and components
- Adjustable hop-up comes standard
- 1,4 joule version out of the box
- Extensive selection of upgrade parts available
  including complete M150 and M170 upgrade kits
- Tactical bipod, silencer and sniper scope available as accessories