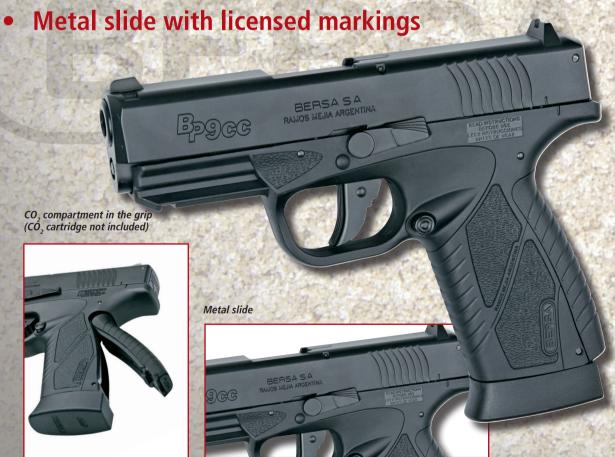

- **Accessory rail**
- 3-dot sight system
- **Barrel threaded for silencer**

This is a semi-automatic 4.5 mm (.177) airgun version fully licensed by BERSA®. It is powered by a 12q CO, cartridge stored in the grip using the easy-load system and the BB's are put in a removable stick magazine. The BP9CC is a lightweight, compact, ultra thin handgun, with a ergonomic design that improves line-ofsight. An integrated accessory rail allows for mounting of lasers or tactical lights. The grip and metal slide carries authentic BERSA® markings and every gun comes with unique serial number.