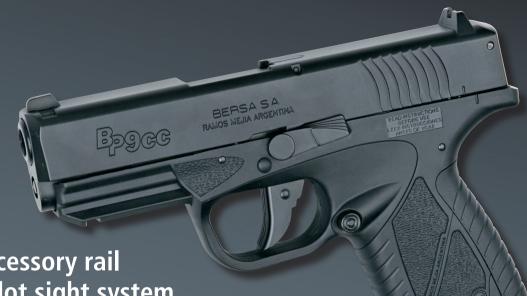

- Accessory rail
- 3-dot sight system
- Barrel threaded for silencer
- Metal slide with licensed markings

The BP9CC is a lightweight, compact, ultra thin handgun, with a ergonomic design that improves line-of-sight. An integrated accessory rail allows for mounting of lasers or tactical lights. The grip and metal slide caries authentic BERSA markings and every gun comes with unique serial number.

This is a semi-automatic 4.5 mm (.177) airgun version fully licensed by BERSA®. It is powered by a 12q CO, cartridge stored in the grip using the easy-load system and the BB's are put in a removable stick magazine. The BP9CC is a lightweight, compact, ultra thin handgun, with a ergonomic design that improves line-ofsight. An integrated accessory rail allows for mounting of lasers or tactical lights. The grip and metal slide carries authentic BERSA® markings and every gun comes with unique serial number.